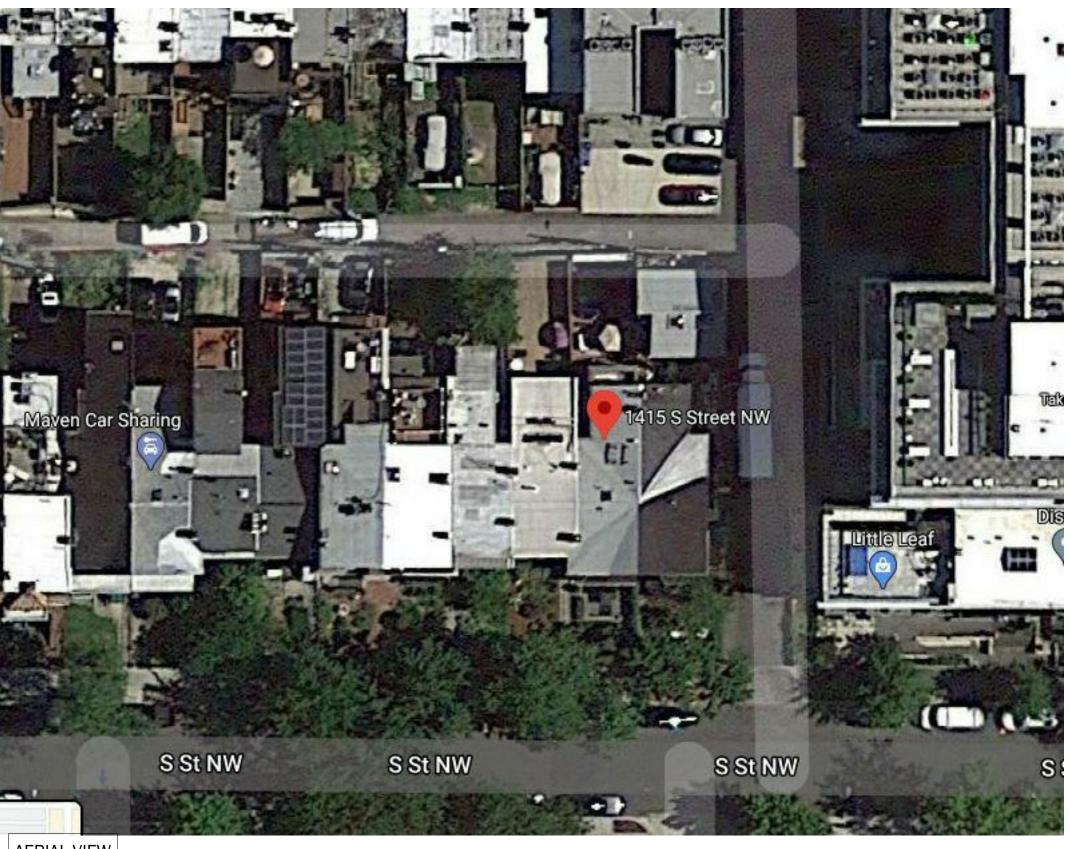

|              |                |      |  |  |  |  |

Project Team

Project Designer: PD Project Manager: PM Team Leader: TL Project Estimator: MG

Drawing Version

### FOR BZA APPLICATION

Client and Project Location

DEAN RESIDENCE

1415 S STREET NW WASHINGTON, DC 20009

Sheet Title

## SITE PHOTOGRAPHS

Issue Date NOV 12, 2020 Scale 1/4" = 1'-0"





### VIEW FROM EXISTING BALCONY

COPYRIGHT 2018. THESE DRAWINGS ARE THE INSTRUMENT AND PROPERTY OF LANDIS CONSTRUCTION CORPORATION, AND ARE NOT TO BE REPRODUCED, FAXED, PHOTOCOPIED, SCANNED OR OTHERWISE USED FOR ANY OTHER PURPOSE THAN THE CONSTRUCTION DOCUMENTS FOR THE ABOVE NAMED PROJECT. J: Jobs in Progress/Dean, Lia- 1415 S St NW/02-Design/CAD/Revit/DEAN SCREEN PORCH FOR PERMIT.nt

/IT.rvt 11/12/2020 11:54:40 AM



VIEW FROM ALLEY





AERIAL VIEW





#### DC Professional Certifaction

I am responsible for determining that the architectural designs included in this application are in compliance with all laws and regulations of the District of Columbia. I have personally prepared, or directly supervised the development of, the architectural designs included in this application



## LANDIS

7059 Blair Rd. NW S. 300 Washington, DC 20012

Main: 202-726-3777 info@landisconstruction.com WWW.landisconstruction.com

| <u>#</u>          | <u>Date</u> | <u>Int</u> | <u> </u> | Desc |  |  |  |
|-------------------|-------------|------------|----------|------|--|--|--|
| Revisions         |             |            |          |      |  |  |  |
| Project Approvals |             |            |          |      |  |  |  |
| <u>Revie