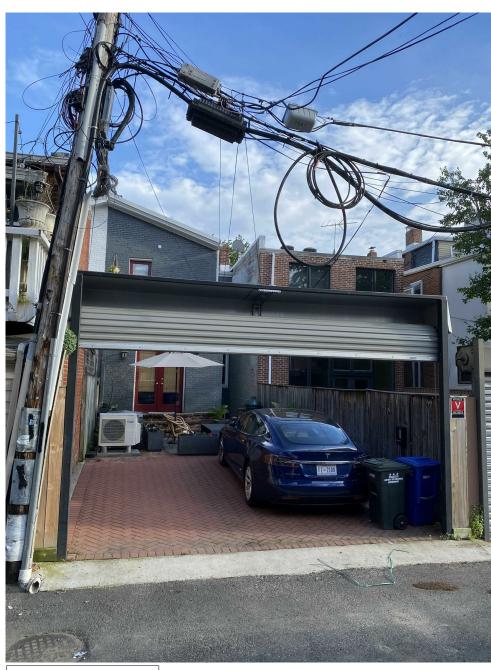

|  |
|                 |              |                |      |  |  |  |  |

Project Team

Project Designer: PD Project Manager: PM Team Leader: TL Project Estimator: MG

Drawing Version

### FOR BZA APPLICATION

Client and Project Location

DEAN RESIDENCE

1415 S STREET NW WASHINGTON, DC 20009

Sheet Title

## SITE PHOTOGRAPHS

Issue Date NOV 12, 2020 Scale 1/4" = 1'-0"





### VIEW FROM EXISTING BALCONY

COPYRIGHT 2018. THESE DRAWINGS ARE THE INSTRUMENT AND PROPERTY OF LANDIS CONSTRUCTION CORPORATION, AND ARE NOT TO BE REPRODUCED, FAXED, PHOTOCOPIED, SCANNED OR OTHERWISE USED FOR ANY OTHER PURPOSE THAN THE CONSTRUCTION DOCUMENTS FOR THE ABOVE NAMED PROJECT. J: Jobs in Progress/Dean, Lia- 1415 S St NW/02-Design/CAD/Revit/DEAN SCREEN PORCH FOR PERMIT.nt

/IT.rvt 11/12/2020 11:54:40 AM



VIEW FROM ALLEY





AERIAL VIEW





#### DC Professional Certifaction

I am responsible for determining that the architectural designs included in this application are in compliance with all laws and regulations of the District of Columbia. I have personally prepared, or directly supervised the development of, the architectural designs included in this application



## LANDIS

7059 Blair Rd. NW S. 300 Washington, DC 20012

Main: 202-726-3777 info@landisconstruction.com WWW.landisconstruction.com

| <u>#</u>          | <u>Date</u> | <u>Int</u> | <u> </u> | Desc |  |  |  |
|-------------------|-------------|------------|----------|------|--|--|--|
| Revisions         |             |            |          |      |  |  |  |
| Project Approvals |             |            |          |