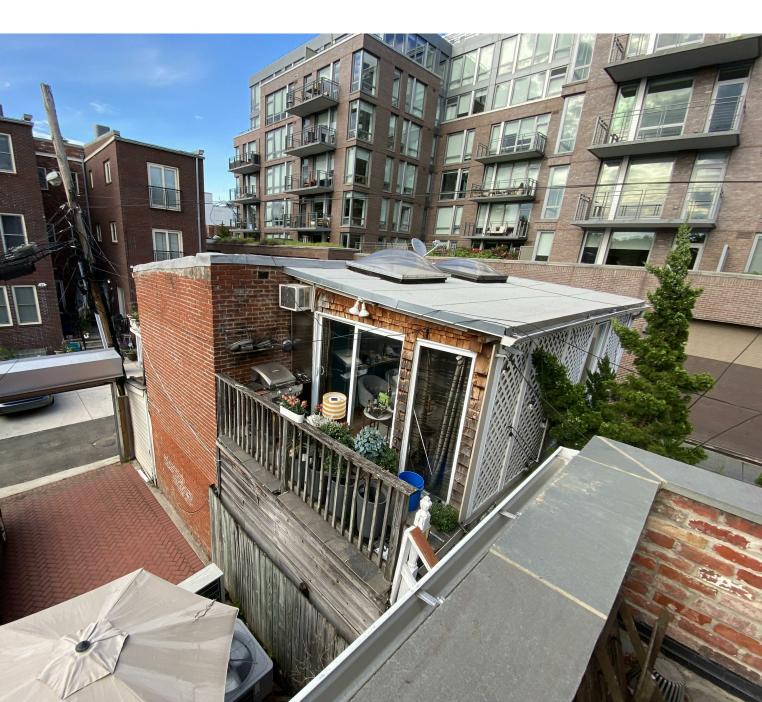

REAR YARD VIEW

<image>

VIEW FROM EXISTING BALCONY

VIEW OF RIGHT SIDE NEIGHBOR'S YARD

DC Professional Certifaction I am responsible for determining that the architectural designs included in this application are in compliance with all laws and regulations of the District of Columbia. I have personally prepared, or directly supervised the development of, the architectural designs included in this application

### VIEW FROM EXISTING BALCONY

COPYRIGHT 2018. THESE DRAWINGS ARE THE INSTRUMENT AND PROPERTY OF LANDIS CONSTRUCTION CORPORATION, AND ARE NOT TO BE REPRODUCED, FAXED, PHOTOCOPIED, SCANNED OR OTHERWISE USED FOR ANY OTHER PURPOSE THAN THE CONSTRUCTION DOCUMENTS FOR THE ABOVE NAMED PROJECT. J: Jobs in Progress/Dean, Lia- 1415 S St NW/02-Design/CAD/Revit/DEAN SCREEN PORCH FOR PERMIT.nt